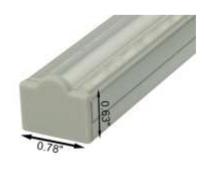

#### **Parameters**

Length: 6.5' (Actual Size 78")

Width: 0.78" Height: 0.63"

Lens Clear: (30 Degree) Max Light Output: Medium (3

Watts/ft)

Max Strip Width: 0.66" (16.9mm)