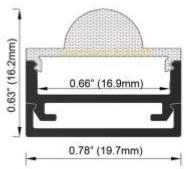

#### **Parameters**

Length: 6.5' (Actual Size 78")

Width: 0.78" Height: 0.63"

Lens Clear: (30 Degree) Max Light Output: Medium (3

Watts/ft)

Max Strip Width: 0.66" (16.9mm)