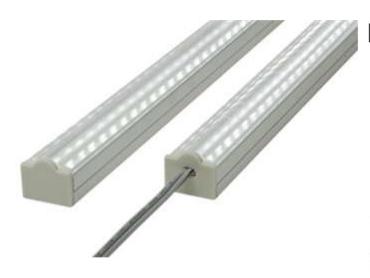

## **Key Features & Benefits**

- Special Optics! 30 Degree FWHM Ideal for Wall Grazing applications!
- Light grazing optics reveal textures in walls and ceilings.
- · Maximizes Lifetime of LED strips by dissipating heat.
- Easy to install with included mounting track.
- Slim and compact design allows for use of high output strips with a narrow channel

#### **Parameters**

Length: 6.5' (Actual Size 78")

Width: 0.78" Height: 0.63"

Lens Clear: (30 Degree) Max Light Output: Medium (3

Watts/ft)

Max Strip Width: 0.66" (16.9mm)